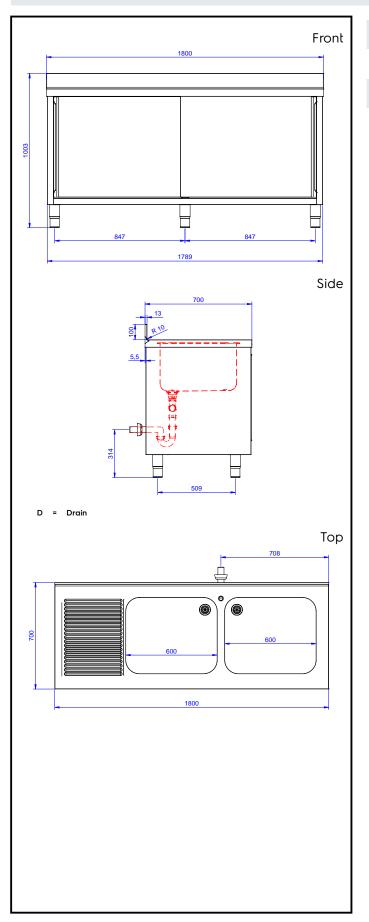

Standard Preparation 1800 mm Cupboard Sink with 2 Bowls & Left Drain

| 132822 (MLA1826SXN)                                                                                                                                                                                      | Cupboard Sink with 2 bowls<br>600x500mm, left hand<br>drainer and 2 sliding doors,<br>1800mm                                                                                                                                                                                                                            |  |
|----------------------------------------------------------------------------------------------------------------------------------------------------------------------------------------------------------|-------------------------------------------------------------------------------------------------------------------------------------------------------------------------------------------------------------------------------------------------------------------------------------------------------------------------|--|
| Short Form Specification                                                                                                                                                                                 |                                                                                                                                                                                                                                                                                                                         |  |
| Item No.                                                                                                                                                                                                 |                                                                                                                                                                                                                                                                                                                         |  |
| stainless steel. Unique com<br>The 50mm high worktop in<br>thickness, incorporates of<br>material and has upturned<br>8mm rounded edge. Drai<br>operations. Sound-deader<br>304 AISI stainless steel and | ess steel. Inner welded frame in<br>nection of panels to inner frame.<br>304 AISI stainless steel, Imm in<br>a layer of sound deadening<br>edges. Upstand (h=100mm) with<br>inage area suitable for drying<br>ned sliding doors. Base panel in<br>I height-adjustable intermediate<br>ISI stainless steel with overflow |  |

### Construction

- Inner welded frame in stainless steel to guarantee superior strength and stability.
- Easy access to the cupboard interior on all lengths guaranteed by the use of only 2 doors.
- Reinforced side and base panel in 304 AISI stainless steel.
- 304 AISI stainless steel feet, 200 mm high and 54 mm in diameter, adjustable by -50/+30 mm.
- Sturdy sound-deadened sliding doors on tracks located flush to the front of the frame.
- Drainage area suitable for drying operations
- 100 mm upstand with 10 mm radioused corner and 13 mm deep, designed to be used against a wall.
- 50 mm worktop in 304 AISI stainless steel, 10/10 in thickness with overflow rim along the top.
- Wide range of taps are available to suit every need.

### Drain:

Drainer position:

| 132822 (MLA1826SXN)                                                                                                                                                                                                                                                                                                                 | Left                                                                                                                    |
|-------------------------------------------------------------------------------------------------------------------------------------------------------------------------------------------------------------------------------------------------------------------------------------------------------------------------------------|-------------------------------------------------------------------------------------------------------------------------|
| Key Information:                                                                                                                                                                                                                                                                                                                    |                                                                                                                         |
| Cabinet width:<br>Cabinet depth:<br>Cabinet height:<br>External dimensions, Width:<br>External dimensions, Depth:<br>External dimensions, Height:<br>Upstand Dimensions, Height:<br>Upstand Dimensions, Depth:<br>Upstand Dimensions, Radius:<br>Bowls number<br>Bowl dimensions<br>Number and type of doors:<br>Worktop thickness: | 1745 mm<br>645 mm<br>380 mm<br>1800 mm<br>700 mm<br>1000 mm<br>13 mm<br>R=10<br>2<br>600x500xH300<br>2 Sliding<br>50 mm |
| Net weight:                                                                                                                                                                                                                                                                                                                         | 70 kg                                                                                                                   |